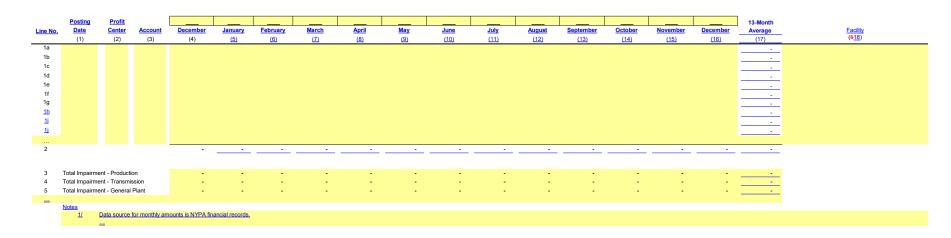

## SCHEDULE B1 ANNUAL DEPRECIATION AND AMORTIZATION EXPENSES (\$)

| Line No.  | FERC<br><u>Account</u> | FERC Account Description         | Source<br>(1)               | <u>Transmission</u><br>(2) | <u>General Plant</u><br>(3) | Transmission<br><u>Allocator (%)</u><br>(4) | General Plant<br>Allocated to<br><u>Transm. Col (3)*(4)</u><br>(5) | Total<br>Annual<br>Depreciation<br><u>Col (2)+(5)</u><br>(6) |
|-----------|------------------------|----------------------------------|-----------------------------|----------------------------|-----------------------------|---------------------------------------------|--------------------------------------------------------------------|--------------------------------------------------------------|
| 1a        | 352                    | Structures & Improvements        | WP-BA, Col (4)              | _                          |                             |                                             |                                                                    |                                                              |
| 1b        | 353                    | Station Equipment                | WP-BA, Col (4)              | -                          |                             |                                             |                                                                    |                                                              |
| 10        | 354                    | Towers & Fixtures                | WP-BA, Col (4)              | -                          |                             |                                             |                                                                    |                                                              |
| 1d        | 355                    | Poles & Fixtures                 | WP-BA, Col (4)              | -                          |                             |                                             |                                                                    |                                                              |
| 1e        | 356                    | Overhead Conductors & Devices    | WP-BA, Col (4)              | -                          |                             |                                             |                                                                    |                                                              |
| 16<br>1f  | 357                    | Underground Conduit              | WP-BA, Col (4)              | -                          |                             |                                             |                                                                    |                                                              |
| 1g        | 358                    | Underground Conductors & Devices | WP-BA, Col (4)              | -                          |                             |                                             |                                                                    |                                                              |
| 19<br>1h  | 359                    | Roads & Trails                   | WP-BA, Col (4)              | -                          |                             |                                             |                                                                    |                                                              |
| <u>1i</u> | <u>351.1</u>           | Computer Hardware                | <u>WP-BA, Col (4)</u>       | -                          |                             |                                             |                                                                    |                                                              |
| 1         | 351.2                  | Computer Software                | WP-BA, Col (4)              | -                          |                             |                                             |                                                                    |                                                              |
| <u>1k</u> | 351.3                  | Communications Equipment         | WP-BA, Col (4)              |                            |                             |                                             |                                                                    |                                                              |
|           |                        | <u>_ t t</u>                     |                             |                            |                             |                                             |                                                                    |                                                              |
| 2         | Unadju                 | isted Depreciation               | -                           | -                          |                             |                                             |                                                                    |                                                              |
|           |                        |                                  |                             |                            |                             |                                             |                                                                    |                                                              |
| 3a        | 390                    | Structures & Improvements        | WP-BA, Col (4)              |                            | -                           |                                             |                                                                    |                                                              |
| 3b        | 391                    | Office Furniture & Equipment     | WP-BA, Col (4)              |                            | -                           |                                             |                                                                    |                                                              |
| 3c        | 392                    | Transportation Equipment         | WP-BA, Col (4)              |                            | -                           |                                             |                                                                    |                                                              |
| 3d        | 393                    | Stores Equipment                 | WP-BA, Col (4)              |                            | -                           |                                             |                                                                    |                                                              |
| 3e        | 394                    | Tools, Shop & Garage Equipment   | WP-BA, Col (4)              |                            | -                           |                                             |                                                                    |                                                              |
| 3f        | 395                    | Laboratory Equipment             | WP-BA, Col (4)              |                            | -                           |                                             |                                                                    |                                                              |
| 3g        | 396                    | Power Operated Equipment         | WP-BA, Col (4)              |                            | -                           |                                             |                                                                    |                                                              |
| 3h        | 397                    | Communication Equipment          | WP-BA, Col (4)              |                            | -                           |                                             |                                                                    |                                                              |
| 3i        | 398                    | Miscellaneous Equipment          | WP-BA, Col (4)              |                            | -                           |                                             |                                                                    |                                                              |
| Зј        | 399                    | Other Tangible Property          | WP-BA, Col (4)              |                            | -                           |                                             |                                                                    |                                                              |
|           |                        |                                  |                             |                            |                             |                                             |                                                                    |                                                              |
| 4         | Unadju                 | sted General Plant Depreciation  |                             |                            | -                           |                                             |                                                                    |                                                              |
|           |                        |                                  |                             |                            |                             |                                             |                                                                    |                                                              |
| _         | Adjusti                |                                  |                             |                            |                             |                                             |                                                                    |                                                              |
| 5a        |                        | Capitalized Lease Amortization   | Schedule B2, Col 4, line 14 | -                          |                             |                                             |                                                                    |                                                              |
| 5b        |                        | FACTS                            | Schedule B2, Col 4, line 13 | -                          |                             |                                             |                                                                    |                                                              |
| 5c        |                        | Windfarm                         | Schedule B2, Col 4, line 11 | -                          |                             |                                             |                                                                    |                                                              |
| 5d        |                        | Step-up Transformers             | Schedule B2, Col 4, line 12 | -                          |                             |                                             |                                                                    |                                                              |
| 5e        |                        | Relicensing Reclassification     | WP-BG, Col 4                |                            | -                           |                                             |                                                                    |                                                              |
|           |                        |                                  |                             |                            |                             |                                             |                                                                    |                                                              |
| 6         |                        | TOTAL                            | (Sum lines 2-5)             | -                          |                             | -                                           | 1/ -                                                               | · ·                                                          |

1/ See Schedule-E1, Col (3), Ln 2