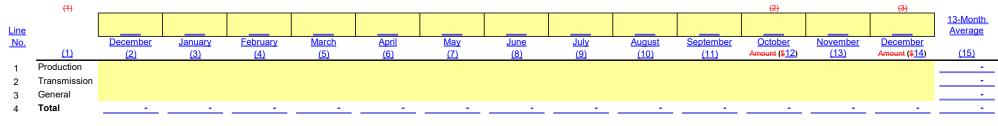

# SCHEDULE B2 ADJUSTED PLANT IN SERVICE

|                    |                                                                    |        |                                              |                             |                                        |                                         |                                              |                                     |                                                |                                         | _                                                                   |                                     | Average                         |                                                |                                              |
|--------------------|--------------------------------------------------------------------|--------|----------------------------------------------|-----------------------------|----------------------------------------|-----------------------------------------|----------------------------------------------|-------------------------------------|------------------------------------------------|-----------------------------------------|---------------------------------------------------------------------|-------------------------------------|---------------------------------|------------------------------------------------|----------------------------------------------|
| Line<br><u>No.</u> |                                                                    |        |                                              |                             | Plant in<br><u>Service (\$)</u><br>(1) | Accumulated<br>Depreciation (\$)<br>(2) | Plant in<br><u>Service - Net (\$)</u><br>(3) | Depreciation<br>Expense (\$)<br>(4) | Plant in<br>Service (\$)<br>(5)                | Accumulated<br>Depreciation (\$)<br>(6) | <del>Plant in</del><br><u>Service - Net (\$)</u><br>( <del>7)</del> | Depreciation<br>Expense (\$)<br>(8) | Plant in<br>Service (\$)<br>(9) | Accumulated<br>Depreciation (\$)<br>(10)       | Net<br>Plant in<br>Service (S<br>(11)        |
|                    |                                                                    |        | NYPA Form 1 E                                | Equivalent                  |                                        |                                         |                                              |                                     |                                                |                                         |                                                                     |                                     |                                 |                                                |                                              |
|                    | PRODUCTION                                                         | Source | Plant in Service<br>(p. 204-207 column (g))  | Depreciation (p.219)        |                                        |                                         |                                              |                                     |                                                |                                         |                                                                     |                                     |                                 |                                                |                                              |
| 1                  | Production - Land                                                  | WP-BC  | In. 8 + In. 27 + In. 37                      |                             | -                                      | -                                       | -                                            | -                                   | ÷                                              | -                                       |                                                                     |                                     | -                               | -                                              |                                              |
| 2                  | Production - Hydro                                                 | WP-BC  | <del>In. 35 In. 27</del>                     | In. 22 - Cost of Removal 5/ | -                                      | -                                       | -                                            | -                                   | 4                                              | -                                       |                                                                     |                                     |                                 |                                                |                                              |
| 3                  | Production - Gas Turbine / Combined Cycle                          | WP-BC  | in. 16 + in. 45 + in. 100.5 - in. 8 - in. 37 | In. 20 + In. 23             |                                        |                                         |                                              |                                     | -                                              | -                                       |                                                                     | . <u> </u>                          | -                               | <u> </u>                                       | <u> </u>                                     |
| 4                  |                                                                    |        |                                              |                             |                                        | -                                       | -                                            | -                                   | -                                              | -                                       |                                                                     |                                     | -                               |                                                | -                                            |
|                    | TRANSMISSION                                                       |        |                                              |                             | -                                      |                                         |                                              |                                     |                                                |                                         |                                                                     |                                     |                                 |                                                |                                              |
| 5                  | Transmission - Land                                                | WP-BC  |                                              |                             | -                                      | -                                       | -                                            | -                                   | -                                              | -                                       |                                                                     |                                     | -                               | . <u>-</u>                                     | -                                            |
| 6                  | Transmission                                                       | WP-BC  | <del>In. 58 + In. 100.6 - In. 48</del>       | In. 24 - Cost of Removal 5/ |                                        |                                         | <u> </u>                                     |                                     |                                                | -                                       |                                                                     |                                     | -                               | . <u>-</u>                                     | -                                            |
| 7                  |                                                                    |        |                                              |                             | -                                      | -                                       | -                                            | -                                   | -                                              | -                                       |                                                                     | - <u></u>                           | -                               | . <u>-</u>                                     | -                                            |
| 8                  | Transmission - Cost of Removal 1/                                  | WP-BC  |                                              |                             | -                                      |                                         |                                              |                                     |                                                | <u>.</u>                                |                                                                     | . <u> </u>                          | -                               |                                                | <u>.                                    </u> |
| 9                  | Excluded Transmission 2/                                           | WP-BB  |                                              |                             |                                        |                                         | <u> </u>                                     |                                     | -                                              | -                                       |                                                                     |                                     |                                 |                                                |                                              |
| 10                 | <u>Adjustments to Rate Base</u><br>Transmission - Asset Impairment | WP-BC  |                                              |                             | -                                      |                                         |                                              | -                                   | <u> </u>                                       | <u>.</u>                                |                                                                     |                                     | . <u>-</u>                      | <u>.                                    </u>   | <u> </u>                                     |
| 11                 | Windfarm                                                           | WP-BC  |                                              |                             | -                                      | -                                       | -                                            | -                                   | -                                              | -                                       | -                                                                   | · -                                 | -                               | . <u>-                                    </u> | -                                            |
| 12                 | Generator Step-ups                                                 | WP-BF  |                                              |                             | -                                      | -                                       | -                                            | -                                   | -                                              | -                                       | -                                                                   | . <u> </u>                          | -                               |                                                | -                                            |
| 13                 | FACTS                                                              | WP-BE  |                                              |                             | -                                      |                                         | -                                            |                                     | - <u>-                                    </u> | -                                       |                                                                     |                                     | -                               | . <u>-</u>                                     | -                                            |
| 14                 | Marcy South Capitalized Lease 3/                                   |        |                                              |                             |                                        |                                         |                                              | -                                   |                                                |                                         |                                                                     | -                                   |                                 |                                                |                                              |
| 15                 |                                                                    |        |                                              |                             |                                        | <u> </u>                                |                                              |                                     |                                                |                                         |                                                                     |                                     |                                 |                                                |                                              |
| 16                 | Total Adjustments                                                  |        |                                              |                             |                                        | -                                       | -                                            | -                                   | -                                              | -                                       | -                                                                   | - <u></u>                           | -                               | · ·                                            | <u> </u>                                     |
| 17                 |                                                                    |        |                                              |                             |                                        |                                         |                                              |                                     |                                                |                                         |                                                                     |                                     |                                 |                                                |                                              |
| 18                 | Net Adjusted Transmission                                          |        |                                              |                             | -                                      | -                                       | -                                            | -                                   |                                                |                                         |                                                                     |                                     | -                               | -                                              | <u> </u>                                     |

|    | GENERAL                    |                   |                             |          |          |          |   |                                              |          |          |                                              |                                              |                                              |          |
|----|----------------------------|-------------------|-----------------------------|----------|----------|----------|---|----------------------------------------------|----------|----------|----------------------------------------------|----------------------------------------------|----------------------------------------------|----------|
| 19 | General - Land             | WP-BC h.86        |                             |          | -        | -        | - | <u> </u>                                     | <u> </u> | <u> </u> | <u> </u>                                     | <u> </u>                                     | <u>.                                    </u> | -        |
| 20 | General                    | WP-BC In 99 In 86 | In. 27 - Cost of Removal 5/ | <u> </u> | <u> </u> |          |   | -                                            | -        | <u> </u> | <u> </u>                                     | <u> </u>                                     | <u> </u>                                     | <u> </u> |
| 21 |                            | <del>In. 00</del> |                             | -        | -        | -        | - | -                                            |          | <u> </u> |                                              |                                              | <u> </u>                                     | -        |
|    | Adjustments to Rate Base   |                   |                             |          |          |          |   |                                              |          |          |                                              |                                              |                                              |          |
| 22 | General - Asset Impairment |                   |                             |          |          | -        | - |                                              | -        | <u> </u> | <u> </u>                                     | <u> </u>                                     | <u> </u>                                     | -        |
| 23 | General - Cost of Removal  | WP-BC             |                             |          |          | -        | - | <u> </u>                                     | -        | <u> </u> | <u> </u>                                     | <u> </u>                                     | <u>.                                    </u> | <u> </u> |
| 24 | Relicensing                | WP-BG             |                             | -        | -        | -        | - | -                                            |          |          |                                              | -                                            | <u> </u>                                     | <u> </u> |
| 25 | Excluded General 4/        | WP-BC             |                             |          | -        | -        | - | <u> </u>                                     | -        | <u>.</u> | <u> </u>                                     | <u>.                                    </u> | <u>.</u>                                     | -        |
| 26 |                            |                   |                             | <u> </u> | -        | <u> </u> |   | <u> -                                   </u> |          | <u>+</u> | <u> </u>                                     | <u> </u>                                     | <u>+</u>                                     | -        |
| 27 | Total Adjustments          |                   |                             | -        | -        | -        | - | -                                            |          |          |                                              | <u> </u>                                     | <u> </u>                                     | <u> </u> |
|    |                            |                   |                             |          |          |          |   |                                              |          |          |                                              |                                              |                                              |          |
| 28 | Net Adjusted General Plant |                   |                             | -        | -        | -        | - | <u> </u>                                     | -        | <u> </u> | <u>.                                    </u> | <u> </u>                                     | <u> </u>                                     | -        |

Notes
1/ Cost of Removal: Bringing back to accumulated depreciation cost of removal which was reclassified to regulatory liabilities in annual report.
2/ Excluded Transmission: Assets not recoverable under ATRF, FERC Accounts 350 and 352-359 for 500 MW, AEII, Poletti, SCPPs, Small Hydro, and Flynn.
3/ Marcy South Capitalized Lease amount is added separately to the Rate Base.
4/ Excluded Transmission: Assets not recoverable under ATRF, FERC Accounts 390 and 552-359 for 500 MW, AEII, Poletti, SCPPs, Small Hydro, and Flynn.
4/ Excluded Transmission: Assets not recoverable under ATRF, FERC Accounts 399-399 for 500 MW, AEII, Poletti, SCPPs, Small Hydro, and Plynn.
5/ Style="background-capital-style="background-capital-style="background-capital-style="background-capital-style="background-capital-style="background-capital-style="background-capital-style="background-capital-style="background-capital-style="background-capital-style="background-capital-style="background-capital-style="background-capital-style="background-capital-style="background-capital-style="background-capital-style="background-capital-style="background-capital-style="background-capital-style="background-capital-style="background-capital-style="background-capital-style="background-capital-style="background-capital-style="background-capital-style="background-capital-style="background-capital-style="background-capital-style="background-capital-style="background-capital-style="background-capital-style="background-capital-style="background-capital-style="background-capital-style="background-capital-style="background-capital-style="background-capital-style="background-capital-style="background-capital-style="background-capital-style="background-capital-style="background-capital-style="background-capital-style="background-capital-style="background-capital-style="background-capital-style="background-capital-style="background-capital-style="background-capital-style="background-capital-style="background-capital-style="background-capital-style="background-capit