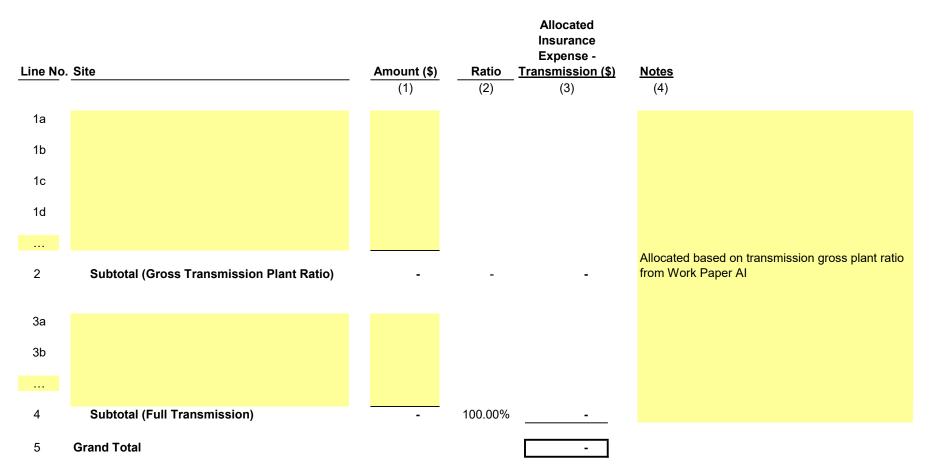

ne No. | (1)<br>Item                       | _                  | (2)<br>Amount (\$) |
|----------|-----------------------------------|--------------------|--------------------|
| 1        | Total NYPA PBOP                   |                    |                    |
| 2        | PBOP Capitalized                  |                    |                    |
| 3        | PBOP contained in Cost of Service | Line 1 less line 2 | -                  |
| 4        | Base PBOP Amount                  |                    | 35,797,785         |
| 5        | PBOP Adjustment                   | Line 4 less line 3 | -                  |

This work paper includes total NYPA PBOP which is allocated to transmission by the allocator as shown on Schedule A2.

# WORK PAPER AG PROPERTY INSURANCE ALLOCATION



# WORK PAPER AH INJURIES & DAMAGES INSURANCE EXPENSE ALLOCATION



## WORK PAPER AI PROPERTY INSURANCE ALLOCATOR



WORK PAPER BA DEPRECIATION AND AMORTIZATION EXPENSES (BY FERC ACCOUNT)

|         |                 |                        |              | n Plant - Depreciation (2)                     | (4)               |
|---------|-----------------|------------------------|--------------|------------------------------------------------|-------------------|
|         |                 | (1)                    | (2)          | (3)                                            | (4)               |
|         |                 |                        | FERC         |                                                |                   |
|         |                 | Site                   |