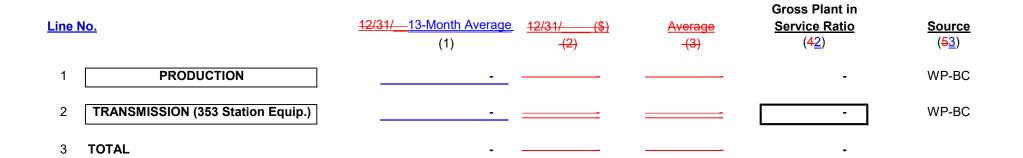

## SCHEDULE B1 ANNUAL DEPRECIATION AND AMORTIZATION EXPENSES (\$)

| Line No.  | FERC<br><u>Account</u> | FERC Account Description         | Source<br>(1)               | <u>Transmission</u><br>(2) | <u>General Plant</u><br>(3) | Transmission<br><u>Allocator (%)</u><br>(4) | General Plant<br>Allocated to<br><u>Transm. Col (3)*(4)</u><br>(5) | Total<br>Annual<br>Depreciation<br><u>Col (2)+(5)</u><br>(6) |
|-----------|------------------------|----------------------------------|-----------------------------|----------------------------|-----------------------------|---------------------------------------------|--------------------------------------------------------------------|--------------------------------------------------------------|
| 1a        | 352                    | Structures & Improvements        | WP-BA, Col (4)              | _                          |                             |                                             |                                                                    |                                                              |
| 1b        | 353                    | Station Equipment                | WP-BA, Col (4)              | -                          |                             |                                             |                                                                    |                                                              |
| 10        | 354                    | Towers & Fixtures                | WP-BA, Col (4)              | -                          |                             |                                             |                                                                    |                                                              |
| 1d        | 355                    | Poles & Fixtures                 | WP-BA, Col (4)              | -                          |                             |                                             |                                                                    |                                                              |
| 1e        | 356                    | Overhead Conductors & Devices    | WP-BA, Col (4)              | -                          |                             |                                             |                                                                    |                                                              |
| 16<br>1f  | 357                    | Underground Conduit              | WP-BA, Col (4)              | -                          |                             |                                             |                                                                    |                                                              |
| 1g        | 358                    | Underground Conductors & Devices | WP-BA, Col (4)              | -                          |                             |                                             |                                                                    |                                                              |
| 19<br>1h  | 359                    | Roads & Trails                   | WP-BA, Col (4)              | -                          |                             |                                             |                                                                    |                                                              |
| <u>1i</u> | <u>351.1</u>           | Computer Hardware                | <u>WP-BA, Col (4)</u>       | -                          |                             |                                             |                                                                    |                                                              |
| 1         | 351.2                  | Computer Software                | WP-BA, Col (4)              | -                          |                             |                                             |                                                                    |                                                              |
| <u>1k</u> | 351.3                  | Communications Equipment         | WP-BA, Col (4)              |                            |                             |                                             |                                                                    |                                                              |
|           |                        | <u>_ t t</u>                     |                             |                            |                             |                                             |                                                                    |                                                              |
| 2         | Unadju                 | isted Depreciation               | -                           | -                          |                             |                                             |                                                                    |                                                              |
|           |                        |                                  |                             |                            |                             |                                             |                                                                    |                                                              |
| 3a        | 390                    | Structures & Improvements        | WP-BA, Col (4)              |                            | -                           |                                             |                                                                    |                                                              |
| 3b        | 391                    | Office Furniture & Equipment     | WP-BA, Col (4)              |                            | -                           |                                             |                                                                    |                                                              |
| 3c        | 392                    | Transportation Equipment         | WP-BA, Col (4)              |                            | -                           |                                             |                                                                    |                                                              |
| 3d        | 393                    | Stores Equipment                 | WP-BA, Col (4)              |                            | -                           |                                             |                                                                    |                                                              |
| 3e        | 394                    | Tools, Shop & Garage Equipment   | WP-BA, Col (4)              |                            | -                           |                                             |                                                                    |                                                              |
| 3f        | 395                    | Laboratory Equipment             | WP-BA, Col (4)              |                            | -                           |                                             |                                                                    |                                                              |
| 3g        | 396                    | Power Operated Equipment         | WP-BA, Col (4)              |                            | -                           |                                             |                                                                    |                                                              |
| 3h        | 397                    | Communication Equipment          | WP-BA, Col (4)              |                            | -                           |                                             |                                                                    |                                                              |
| 3i        | 398                    | Miscellaneous Equipment          | WP-BA, Col (4)              |                            | -                           |                                             |                                                                    |                                                              |
| Зј        | 399                    | Other Tangible Property          | WP-BA, Col (4)              |                            | -                           |                                             |                                                                    |                                                              |
|           |                        |                                  |                             |                            |                             |                                             |                                                                    |                                                              |
| 4         | Unadju                 | sted General Plant Depreciation  |                             |                            | -                           |                                             |                                                                    |                                                              |
|           |                        |                                  |                             |                            |                             |                                             |                                                                    |                                                              |
| _         | Adjusti                |                                  |                             |                            |                             |                                             |                                                                    |                                                              |
| 5a        |                        | Capitalized Lease Amortization   | Schedule B2, Col 4, line 14 | -                          |                             |                                             |                                                                    |                                                              |
| 5b        |                        | FACTS                            | Schedule B2, Col 4, line 13 | -                          |                             |                                             |                                                                    |                                                              |
| 5c        |                        | Windfarm                         | Schedule B2, Col 4, line 11 | -                          |                             |                                             |                                                                    |                                                              |
| 5d        |                        | Step-up Transformers             | Schedule B2, Col 4, line 12 | -                          |                             |                                             |                                                                    |                                                              |
| 5e        |                        | Relicensing Reclassification     | WP-BG, Col 4                |                            | -                           |                                             |                                                                    |                                                              |
|           |                        |                                  |                             |                            |                             |                                             |                                                                    |                                                              |
| 6         |                        | TOTAL                            | (Sum lines 2-5)             | -                          |                             | -                                           | 1/ -                                                               | · ·                                                          |

1/ See Schedule-E1, Col (3), Ln 2