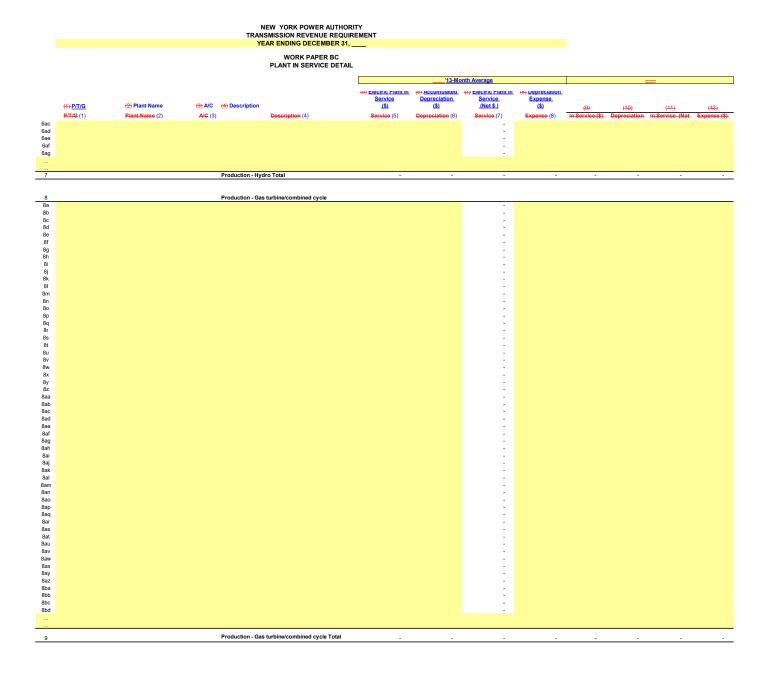

# SCHEDULE B2 ADJUSTED PLANT IN SERVICE

|                    |                                                                    |        |                                              |                             |                                        |                                         |                                              |                                     |                                                |                                         | _                                                                   |                                     | Average                         |                                                |                                              |
|--------------------|--------------------------------------------------------------------|--------|----------------------------------------------|-----------------------------|----------------------------------------|-----------------------------------------|----------------------------------------------|-------------------------------------|------------------------------------------------|-----------------------------------------|---------------------------------------------------------------------|-------------------------------------|---------------------------------|------------------------------------------------|----------------------------------------------|
| Line<br><u>No.</u> |                                                                    |        |                                              |                             | Plant in<br><u>Service (\$)</u><br>(1) | Accumulated<br>Depreciation (\$)<br>(2) | Plant in<br><u>Service - Net (\$)</u><br>(3) | Depreciation<br>Expense (\$)<br>(4) | Plant in<br>Service (\$)<br>(5)                | Accumulated<br>Depreciation (\$)<br>(6) | <del>Plant in</del><br><u>Service - Net (\$)</u><br>( <del>7)</del> | Depreciation<br>Expense (\$)<br>(8) | Plant in<br>Service (\$)<br>(9) | Accumulated<br>Depreciation (\$)<br>(10)       | Net<br>Plant in<br>Service (S<br>(11)        |
|                    |                                                                    |        | NYPA Form 1 E                                | Equivalent                  |                                        |                                         |                                              |                                     |                                                |                                         |                                                                     |                                     |                                 |                                                |                                              |
|                    | PRODUCTION                                                         | Source | Plant in Service<br>(p. 204-207 column (g))  | Depreciation (p.219)        |                                        |                                         |                                              |                                     |                                                |                                         |                                                                     |                                     |                                 |                                                |                                              |
| 1                  | Production - Land                                                  | WP-BC  | In. 8 + In. 27 + In. 37                      |                             | -                                      | -                                       | -                                            | -                                   | ÷                                              | -                                       |                                                                     |                                     | -                               | -                                              |                                              |
| 2                  | Production - Hydro                                                 | WP-BC  | <del>In. 35 In. 27</del>                     | In. 22 - Cost of Removal 5/ | -                                      | -                                       | -                                            | -                                   | 4                                              | -                                       |                                                                     |                                     |                                 |                                                |                                              |
| 3                  | Production - Gas Turbine / Combined Cycle                          | WP-BC  | in. 16 + in. 45 + in. 100.5 - in. 8 - in. 37 | In. 20 + In. 23             |                                        |                                         |                                              |                                     | -                                              | -                                       |                                                                     | . <u> </u>                          | -                               | <u> </u>                                       | <u> </u>                                     |
| 4                  |                                                                    |        |                                              |                             |                                        | -                                       | -                                            | -                                   | -                                              | -                                       |                                                                     |                                     | -                               |                                                | -                                            |
|                    | TRANSMISSION                                                       |        |                                              |                             | -                                      |                                         |                                              |                                     |                                                |                                         |                                                                     |                                     |                                 |                                                |                                              |
| 5                  | Transmission - Land                                                | WP-BC  |                                              |                             | -                                      | -                                       | -                                            | -                                   | -                                              | -                                       |                                                                     |                                     | -                               | . <u>-</u>                                     | -                                            |
| 6                  | Transmission                                                       | WP-BC  | <del>In. 58 + In. 100.6 - In. 48</del>       | In. 24 - Cost of Removal 5/ |                                        |                                         | <u> </u>                                     |                                     |                                                | -                                       |                                                                     |                                     | -                               | . <u>-</u>                                     | -                                            |
| 7                  |                                                                    |        |                                              |                             | -                                      | -                                       | -                                            | -                                   | -                                              | -                                       |                                                                     | - <u></u>                           | -                               | . <u>-</u>                                     | -                                            |
| 8                  | Transmission - Cost of Removal 1/                                  | WP-BC  |                                              |                             | -                                      |                                         |                                              |                                     |                                                | <u>.</u>                                |                                                                     | . <u> </u>                          | -                               |                                                | <u>.                                    </u> |
| 9                  | Excluded Transmission 2/                                           | WP-BB  |                                              |                             |                                        |                                         | <u> </u>                                     |                                     | -                                              | -                                       |                                                                     |                                     |                                 |                                                |                                              |
| 10                 | <u>Adjustments to Rate Base</u><br>Transmission - Asset Impairment | WP-BC  |                                              |                             | -                                      |                                         |                                              | -                                   | <u> </u>                                       | <u>.</u>                                |                                                                     |                                     | . <u>-</u>                      | <u>.                                    </u>   | <u> </u>                                     |
| 11                 | Windfarm                                                           | WP-BC  |                                              |                             | -                                      | -                                       | -                                            | -                                   | -                                              | -                                       | -                                                                   | · -                                 | -                               | . <u>-                                    </u> | -                                            |
| 12                 | Generator Step-ups                                                 | WP-BF  |                                              |                             | -                                      | -                                       | -                                            | -                                   | -                                              | -                                       | -                                                                   | . <u> </u>                          | -                               |                                                | -                                            |
| 13                 | FACTS                                                              | WP-BE  |                                              |                             | -                                      |                                         | -                                            |                                     | - <u>-                                    </u> | -                                       |                                                                     |                                     | -                               | . <u>-</u>                                     | -                                            |
| 14                 | Marcy South Capitalized Lease 3/                                   |        |                                              |                             |                                        |                                         |                                              | -                                   |                                                |                                         |                                                                     | -                                   |                                 |                                                |                                              |
| 15                 |                                                                    |        |                                              |                             |                                        | <u> </u>                                |                                              |                                     |                                                |                                         |                                                                     |                                     |                                 |                                                |                                              |
| 16                 | Total Adjustments                                                  |        |                                              |                             |                                        | -                                       | -                                            | -                                   | -                                              | -                                       | -                                                                   | - <u></u>                           | -                               | · ·                                            | <u> </u>                                     |
| 17                 |                                                                    |        |                                              |                             |                                        |                                         |                                              |                                     |                                                |                                         |                                                                     |                                     |                                 |                                                |                                              |
| 18                 | Net Adjusted Transmission                                          |        |                                              |                             | -                                      | -                                       | -                                            | -                                   |                                                |                                         |                                                                     |                                     | -                               | -                                              | <u> </u>                                     |