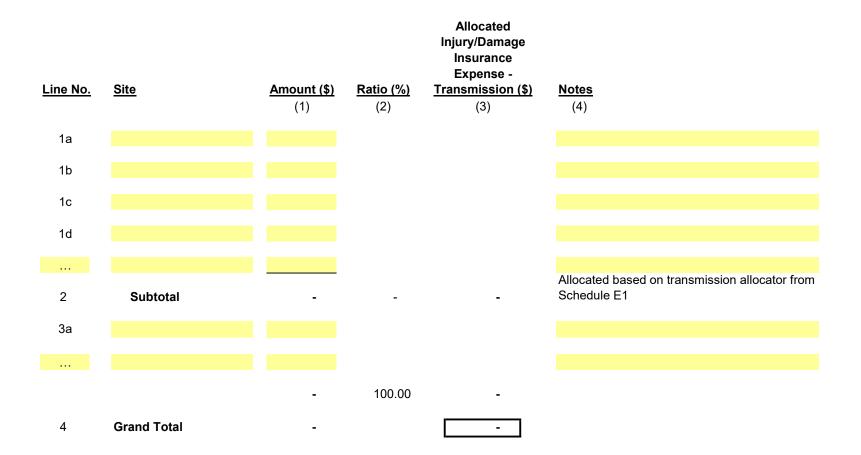

## SCHEDULE A2 ADMINISTRATIVE AND GENERAL EXPENSES

| <u>Line No</u> | FERC<br><u>Account</u><br>(1) | FERC Account Description (2)   | Source             | Unallocated<br><u>A&amp;G (\$)</u><br>(3) | Transmission<br><u>Allocator (%)</u><br>(4) | Allocated to<br>Transmission (\$)<br>(5) | Source/Comments<br>(6)                  | NYPA Form 1 Equivalent<br>(7) |
|----------------|-------------------------------|--------------------------------|--------------------|-------------------------------------------|---------------------------------------------|------------------------------------------|-----------------------------------------|-------------------------------|
|                | Administ                      | rative & General Expenses      |                    |                                           |                                             |                                          |                                         |                               |
| 1a             | 920                           | A&G Salaries                   | WP-AA, Col (5)     | -                                         |                                             |                                          |                                         | Page 323 line 181             |
| 1b             | 921                           | Office Supplies & Expenses     | WP-AA, Col (5)     | -                                         |                                             |                                          |                                         | Page 323 line 182             |
| 1c             | 922                           | Admin. Exp. Transferred-Cr     | WP-AA, Col (5)     | -                                         |                                             |                                          |                                         | Page 323 line 183             |
| 1d             | 923                           | Outside Services Employed      | WP-AA, Col (5)     | -                                         |                                             |                                          |                                         | Page 323 line 184             |
| 1e             | 924                           | Property Insurance             | WP-AA, Col (5)     | -                                         |                                             | -                                        | See WP-AG; Col (3) ,Ln 5                | Page 323 line 185             |
| 1f             | 925                           | Injuries & Damages Insurance   | WP-AA, Col (5)     | -                                         |                                             | -                                        | See WP-AH; Col (3) ,Ln 4                | Page 323 line 186             |
| 1g             | 926                           | Employee Pensions & Benefits   | WP-AA, Col (5)     | -                                         |                                             |                                          |                                         | Page 323 line 187             |
| 1h             | 928                           | Reg. Commission Expenses       | WP-AA, Col (5)     | -                                         |                                             | -                                        | See WP-AA; Col (3), Ln 2x               | Page 323 line 189             |
| 1i             | 930                           | Obsolete/Excess Inv            | WP-AA, Col (5)     | -                                         |                                             |                                          |                                         | Page 323 line 190.5           |
| 1j             | 930.1                         | General Advertising Expense    | WP-AA, Col (5)     | -                                         |                                             |                                          |                                         | Page 323 line 191             |
| 1k             | 930.2                         | Misc. General Expenses         | WP-AA, Col (5)     | -                                         |                                             |                                          |                                         | Page 323 line 192             |
| 11             | 930.5                         | Research & Development         | 2/                 | -                                         |                                             | -                                        | 2/                                      | Page 323 line 192.5           |
| 1m             | 931                           | Rents                          | WP-AA, Col (5)     | -                                         |                                             |                                          |                                         | Page 323 line 193             |
| 1n             | 935                           | Maint of General Plant A/C 932 | WP-AA, Col (5)     | -                                         |                                             |                                          |                                         | Page 323 line 196             |
|                |                               |                                |                    |                                           |                                             |                                          |                                         |                               |
| 2              |                               | TOTAL                          | (sum lines 1)      | -                                         |                                             |                                          |                                         |                               |
|                |                               |                                |                    |                                           |                                             |                                          |                                         |                               |
| 3a             |                               | Less A/C 924                   | Less line 1e       | -                                         |                                             |                                          |                                         | Page 323 line 185             |
| 3b             |                               | Less A/C 925                   | Less line 1f       | -                                         |                                             |                                          |                                         | Page 323 line 186             |
| 3c             |                               | Less EPRI Dues                 | 1/                 | -                                         |                                             |                                          |                                         |                               |
| 3d             |                               | Less A/C 928                   | Less line 1h       | -                                         |                                             |                                          |                                         | Page 323 line 189             |
| 3e             |                               | Less A/C 930.5                 | Less line 11       | -                                         |                                             |                                          | 3/                                      |                               |
| 3f             |                               | PBOP Adjustment                | WP-AF              | -                                         |                                             |                                          |                                         |                               |
|                |                               |                                | ····               |                                           |                                             |                                          |                                         |                               |
| 4              |                               | TOTAL A&G Expense              | (sum lines 2 to 4) | -                                         | -                                           | -                                        | - Allocated based on                    |                               |
| 5              |                               | NET A&G TRANSMISSION EXPENSE   | (sum lines 1 to 4) |                                           |                                             | -                                        | transmission allocator<br>(Schedule E1) |                               |