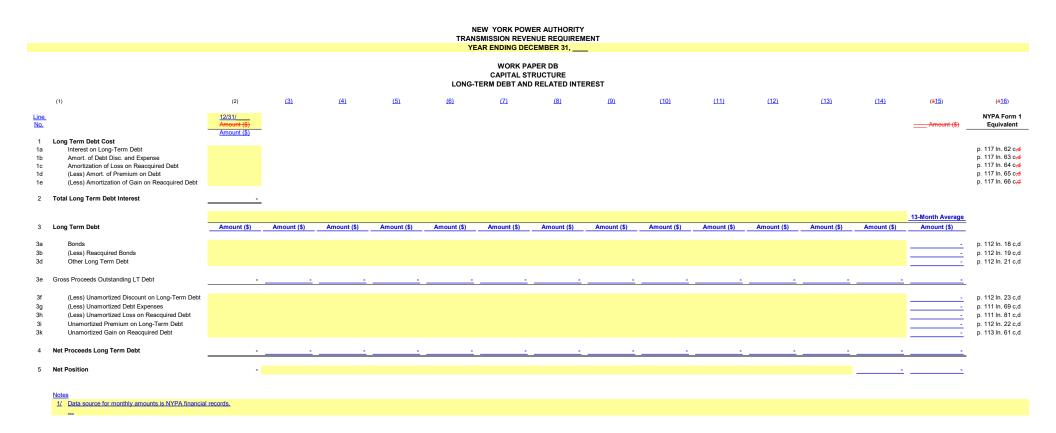

FPA Section 205 or 206 filing to FERC. The Applied Equity Share in Col (5) Ln (3) will be the actual common equity share, not to exceed the Equity Cap in Col (4) Ln (3). The debt share is calculated as 1 minus the equity share.

16 5/: The ROE listed in Col (6), Ln (3) is the base ROE plus 50 basis-point incentive for RTO participation. ROE may only be changed pursuant to an FPA Section 205 or 206 filing to FERC.

17 6/: The Long-Term Debt Amount (\$) in Col (2) Ln (1) is the Gross Proceeds Outstanding Long Term Debt, the average of WP-DB Ln (3e), Col (15), (2) and (3).

18 7/: The Long-Term Debt Cost Rate is calculated as the Total Long Term Debt Interest [Workpaper WP-DB Col (2) Ln (2)] divided by the Net Proceeds Long Term Debt [Workpaper WP-DB row (4), -average of Col (2) and (315)].



## WORK PAPER EA CALCULATION OF A&G AND GENERAL PLANT ALLOCATOR

| (1) | (2)       | (3)                               | (4)                 | (5)                     | (6)                       | (7)    | (8)       | (9)         | (10)      |
|-----|-----------|-----------------------------------|---------------------|-------------------------|---------------------------|--------|-----------|-------------|-----------|
|     | Profit    |                                   | Labor <sup>1/</sup> | Net Plant <sup>2/</sup> | Net Revenue <sup>3/</sup> | Labor  | Net Plant | Net Revenue | Allocator |
|     | Center(s) | Site                              | \$                  | \$                      | \$                        | %      | %         | %           | Ratio     |
| 1a  | 105