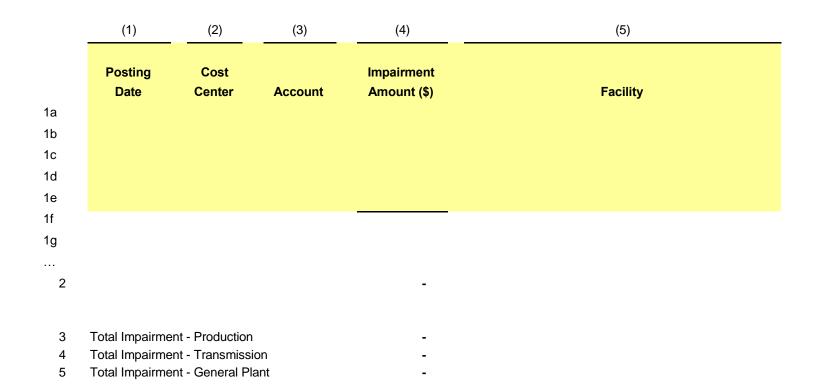

| -                                   |                                   |   | -                                   | -                                                  | -                                       |                                   | -                                   |

WORK PAPER BG RELICENSING/RECLASSIFICATION EXPENSES Depreciation Plant in Accumulated Plant in Depreciation Plant in Accumulated Plant in NIAGARA Service (\$) Depreciation (\$) Service (Net \$) Expense (\$) Service (\$) Depreciation (\$) Service (Net \$) Expense (\$) (1) (2) (3) (4) (5) (6) (7)

... 1 ST. LAWRENCE 2a 2b 2c 2d 2e 2f 2g ... 2 3a ... 3

4 Total Expenses

1a 1b 1c

Effective Date: 4/11/2022 - Docket #: ER22-1014-000 - Page 63

(8)

WORK PAPER BH ASSET IMPAIRMENT



|                                  | NEW YORK POWER AUTHORITY    |                     |             |  |  |  |  |  |  |
|----------------------------------|-----------------------------|---------------------|-------------|--|--|--|--|--|--|
|                                  |                             |                     |             |  |  |  |  |  |  |
|                                  | TRANSMISSION REVE           |                     |             |  |  |  |  |  |  |
|                                  | YEAR ENDING DECEMBER 31,    |                     |             |  |  |  |  |  |  |
| WORK PAPER BI<br>COST OF REMOVAL |                             |                     |             |  |  |  |  |  |  |
|                                  | Cost of Removal to Regulate | ory A