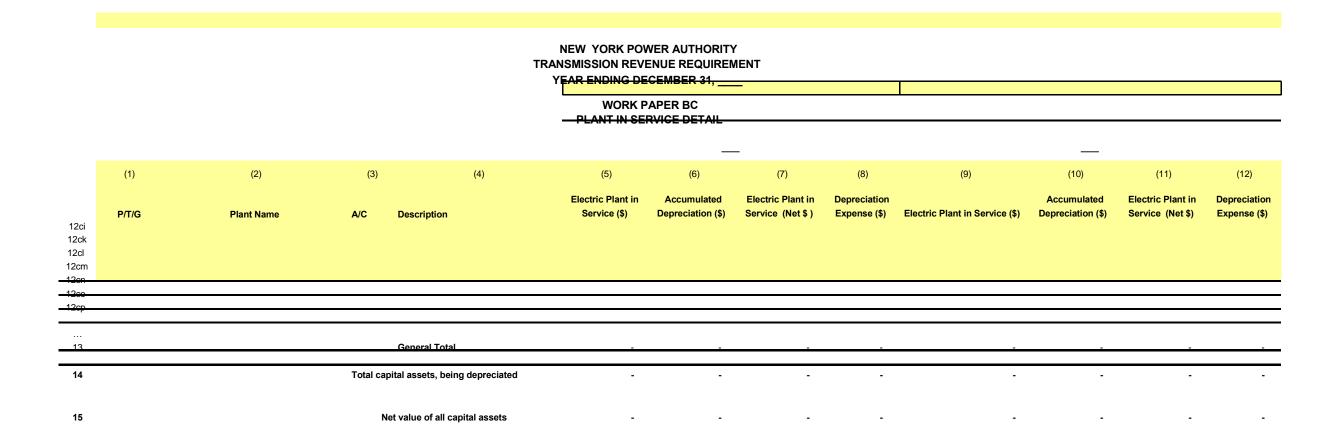

## SCHEDULE B2

|                    |                                           |        |                                              |                              |                          |                                  |                                       |                              |                          | -                                |                                |                              |                          | Average                          |                          |
|--------------------|-------------------------------------------|--------|----------------------------------------------|------------------------------|--------------------------|----------------------------------|---------------------------------------|------------------------------|--------------------------|----------------------------------|--------------------------------|------------------------------|--------------------------|----------------------------------|--------------------------|
|                    |                                           |        |                                              |                              |                          |                                  | -                                     |                              |                          |                                  |                                |                              | -                        |                                  | Net                      |
| Line<br><u>No.</u> |                                           |        |                                              |                              | Plant in<br>Service (\$) | Accumulated<br>Depreciation (\$) | Plant in<br><u>Service - Net (\$)</u> | Depreciation<br>Expense (\$) | Plant in<br>Service (\$) | Accumulated<br>Depreciation (\$) | Plant in<br>Service - Net (\$) | Depreciation<br>Expense (\$) | Plant in<br>Service (\$) | Accumulated<br>Depreciation (\$) | Plant in<br>Service (\$) |
| 140.               |                                           |        |                                              |                              | (1)                      | (2)                              | (3)                                   | (4)                          | (5)                      | (6)                              | (7)                            | (8)                          | (9)                      | (10)                             | (11)                     |
|                    |                                           |        | NYPA Form 1 Eq                               | uivalent                     | (.)                      | (_)                              | (-)                                   | (-)                          | (-)                      | (-)                              | (.)                            | (-)                          | (-)                      | (                                | ()                       |
|                    |                                           |        | Plant in Service                             |                              |                          |                                  |                                       |                              |                          |                                  |                                |                              |                          |                                  |                          |
|                    | PRODUCTION                                | Source | (p. 204-207 column (g))                      | Depreciation (p.219)         |                          |                                  |                                       |                              |                          |                                  |                                |                              |                          |                                  |                          |
| 1                  | Production - Land                         |        | In. 8 + In. 27 + In. 37                      |                              |                          |                                  |                                       |                              |                          |                                  | -                              | -                            |                          | -                                | -                        |
|                    | Production - Hydro                        |        | ln. 35 - ln. 27                              | In. 22 - Cost of Removal 5/  |                          |                                  |                                       |                              |                          |                                  | -                              | -                            |                          | -                                | -                        |
|                    | Production - Gas Turbine / Combined Cycle | WP-BC  | ln. 16 + ln. 45 + ln. 100.5 - ln. 8 - ln. 37 | In. 20 + In. 23              |                          |                                  |                                       |                              |                          |                                  | -                              | -                            |                          | -                                | -                        |
| 4                  |                                           |        |                                              |                              |                          |                                  |                                       |                              |                          |                                  | -                              | -                            |                          | -                                | -                        |
|                    |                                           |        |                                              |                              |                          |                                  |                                       |                              |                          |                                  |                                |                              |                          |                                  |                          |
| _                  | TRANSMISSION                              |        |                                              |                              |                          |                                  |                                       |                              |                          |                                  |                                |                              |                          |                                  |                          |
|                    | Transmission - Land<br>Transmission       |        | ln. 48<br>In. 58 + In. 100.6 - In. 48        | In. 24 - Cost of Removal 5/  |                          |                                  |                                       |                              |                          |                                  | -                              | -                            |                          | -                                | -                        |
|                    | 1121311133101                             | WF-BC  | 11. 35 + 11. 100.0 - 11. 45                  | III. 24 - COSt OF Removal 3/ |                          |                                  |                                       |                              |                          |                                  | -                              | -                            |                          | -                                | -                        |
| 7                  |                                           |        |                                              |                              |                          |                                  |                                       |                              |                          |                                  | -                              | -                            |                          | -                                | -                        |
|                    | Transmission - Cost of Removal 1/         | WP-BC  |                                              |                              |                          |                                  |                                       |                              |                          |                                  |                                |                              |                          |                                  | -                        |
| 0                  | Transmission - Cost of Removal 1/         | WP-DC  |                                              |                              |                          |                                  |                                       |                              |                          |                                  | -                              | -                            |                          | -                                | -                        |
| 9                  | Excluded Transmission 2/                  | WP-BB  |                                              |                              |                          |                                  |                                       |                              |                          |                                  | -                              | -                            |                          |                                  | -                        |
| -                  |                                           |        |                                              |                              |                          |                                  |                                       |                              |                          |                                  |                                |                              |                          |                                  |                          |
|                    | Adjustments to Rate Base                  |        |                                              |                              |                          |                                  |                                       |                              |                          |                                  |                                |                              |                          |                                  |                          |
| 10                 | Transmission - Asset Impairment           | WP-BC  |                                              |                              |                          |                                  |                                       |                              |                          |                                  |                                | _                            |                          | _                                | -                        |
|                    | Windfarm                                  | WP-BC  |                                              |                              |                          |                                  |                                       |                              |                          |                                  |                                | -                            |                          | <u>.</u>                         | -                        |
|                    | Generator Step-ups                        | WP-BF  |                                              |                              |                          |                                  |                                       |                              |                          |                                  |                                | -                            |                          | <u>.</u>                         | -                        |
|                    | FACTS                                     | WP-BE  |                                              |                              |                          |                                  |                                       |                              |                          |                                  | -                              | -                            |                          |                                  | -                        |
|                    | Marcy South Capitalized Lease 3/          |        |                                              |                              |                          |                                  |                                       | -                            |                          |                                  |                                | -                            |                          |                                  |                          |
|                    | Total Adjustments                         |        |                                              |                              |                          |                                  |                                       |                              |                          |                                  | -                              | -                            |                          | -                                | -                        |
| 16                 | ,                                         |        |                                              |                              |                          |                                  |                                       |                              |                          |                                  |                                |                              |                          |                                  |                          |
| 17                 | Net Adjusted Transmission                 |        |                                              |                              |                          |                                  |                                       |                              |                          |                                  | -                              | -                            |                          |                                  | -                        |
|                    |                                           |        |                                              |                              |                          |                                  |                                       |                              |                          |                                  |                                |                              |                          |                                  |                          |
|                    |                                           |        |                                              |                              |                          |                                  |                                       |                              |                          | -                                |                                |                              |                          |                                  |                          |
|                    | GENERAL                                   |        |                                              |                              |                          |                                  |                                       |                              |                          |                                  |                                |                              |                          |                                  |                          |
| 18                 | General - Land                            | WP-BC  | In. 86                                       |                              |                          |                                  |                                       |                              |                          |                                  | -                              | -                            |                          | -                                | -                        |
| 19                 | General                                   | WP-BC  | In. 99 - In. 86                              | In. 27 - Cost of Removal 5/  |                          |                                  |                                       |                              |                          |                                  | -                              | -                            |                          | -                                | -                        |
| 20                 |                                           |        | In. 99                                       |                              |                          |                                  |                                       |                              |                          |                                  | -                              | -                            |                          | -                                | -                        |
|                    | Adjustments to Rate Base                  |        |                                              |                              |                          |                                  |                                       |                              |                          |                                  |                                |                              |                          |                                  |                          |
| 21                 | General - Asset Impairment                |        |                                              |                              |                          |                                  |                                       |                              |                          |                                  | -                              | -                            |                          | -                                | -                        |
| 22                 | General - Cost of Removal                 | WP-BC  |                                              |                              |                          |                                  |                                       |                              |                          |                                  | -                              | -                            |                          | -                                | -                        |
|                    | Relicensing                               | WP-BG  |                                              |                              |                          |                                  |                                       |                              |                          |                                  | -                              | -                            |                          | -                                | -                        |
| 24                 | Excluded General 4/                       | WP-BC  |                                              |                              |                          |                                  |                                       |                              |                          |                                  | -                              | -                            |                          | -                                | -                        |
| 24                 | Total Adjustments                         |        |                                              |                              |                          |                                  |                                       |                              |                          |                                  | -                              | -                            |                          | -                                | -                        |
|                    |                                           |        |                                              |                              |                          |                                  |                                       |                              |                          |                                  |                                |                              |                          |                                  |                          |
| 25                 | Net Adjusted General Plant                |        |                                              |                              |                          |                                  |                                       |                              |                          |                                  | -                              | -                            |                          | -                                | -                        |
|                    |                                           |        |                                              |                              |                          |                                  |                                       |                              |                          |                                  |                                |                              |                          |                                  |                          |