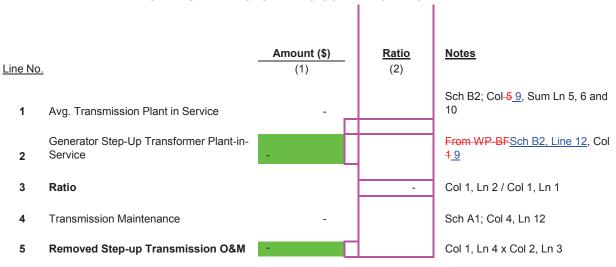

| 1                                                       |           |            |                |                   |                   |                 |              |               |               |            |          |              |                |             |          |          |      | -              |

## NEW YORK POWER AUTHORITY TRANSMISSION REVENUE REQUIREMENT

YEAR ENDING DECEMBER 31,-20\_

### WORK PAPER AC STEP-UP TRANSFORMERS O&M ALLOCATOR



## NEW YORK POWER AUTHORITY TRANSMISSION REVENUE REQUIREMENT

### YEAR ENDING DECEMBER 31, <del>20</del>\_\_\_\_

## WORK PAPER AD FACTS O&M ALLOCATOR

| Line N | No.                                   | <b>Amount (\$)</b> (1) | <u>Ratio</u> (2) | <u>Notes</u>                       |
|--------|---------------------------------------|------------------------|------------------|------------------------------------|
| 1      | Avg. Transmission Plant in Service    | -                      |                  | Sch B2; Col 5, Sum Ln 5, 6 and 10  |
| 2      | FACTS Plant-in-Service                | -                      |                  | <u>49</u>                          |
| 3      | Ratio                                 |                        | -                | Col 1, Ln 2 / Col 1, Ln