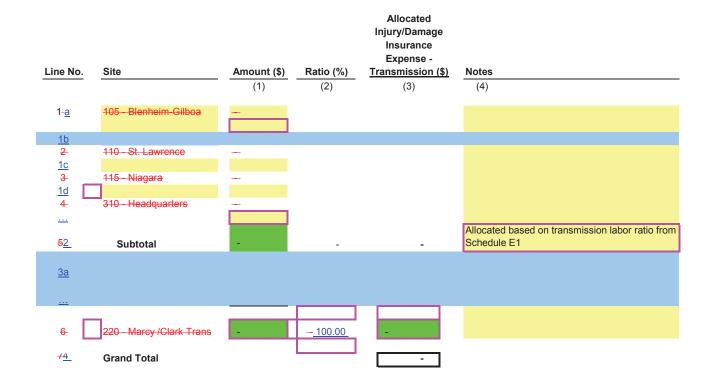

| _                     |
| <del>12</del> <u>1n</u>      | · · · · · · · · · · · · · · · · · · · |            | _                     |
| <del>13</del><br>44 <u>2</u> |                                       |            | _                     |
| <del>14</del> 2              |                                       |            | -                     |

This work paper includes total NYPA PBOP which is allocated to transmission by labor ratio as shown on schedule AF Sched

## NEW YORK POWER AUTHORITY TRANSMISSION REVENUE REQUIREMENT YEAR ENDING DECEMBER 31,-20\_\_\_\_

### WORK PAPER AG PROPERTY INSURANCE ALLOCATION



## NEW YORK POWER AUTHORITY TRANSMISSION REVENUE REQUIREMENT

### YEAR ENDING DECEMBER 31,-20\_

### WORK PAPER AH INJURIES & DAMAGES INSURANCE EXPENSE ALLOCATION



| N   N   N   N   N   N   N   N   N   N