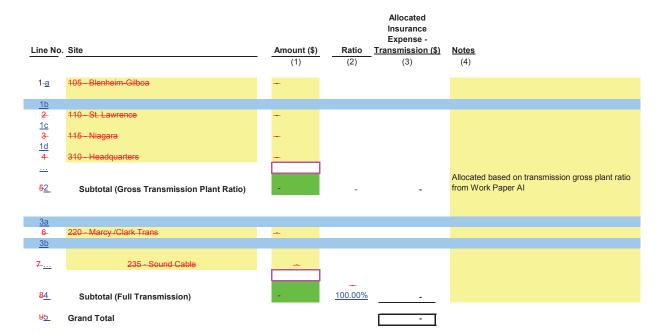

|                                       |            | _                     |
| <del>11</del> _ <u>11</u>    |                                       |            | _                     |
| <del>12</del> <u>1n</u>      | · · · · · · · · · · · · · · · · · · · |            | _                     |
| <del>13</del><br>44 <u>2</u> |                                       |            | _                     |
| <del>14</del> 2              |                                       |            | -                     |

This work paper includes total NYPA PBOP which is allocated to transmission by labor ratio as shown on schedule AF Sched

## NEW YORK POWER AUTHORITY TRANSMISSION REVENUE REQUIREMENT YEAR ENDING DECEMBER 31,-20\_\_\_\_

### WORK PAPER AG PROPERTY INSURANCE ALLOCATION



## NEW YORK POWER AUTHORITY TRANSMISSION REVENUE REQUIREMENT

### YEAR ENDING DECEMBER 31,-20\_

### WORK PAPER AH INJURIES & DAMAGES INSURANCE EXPENSE ALLOCATION



| N   N   N   N   N   N   N   N   N   N