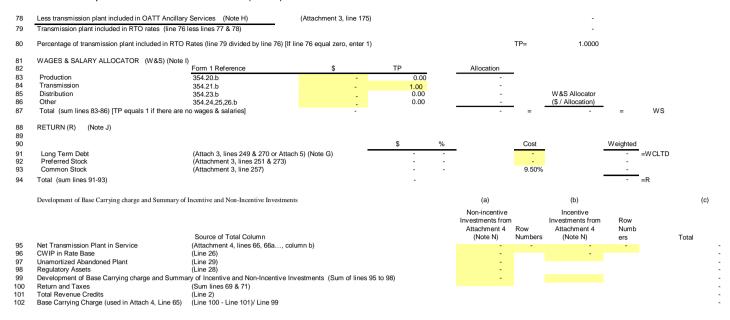

For the 12 months ended 12/31/\_\_\_\_

TRANSMISSION PLANT INCLUDED IN RTO RATES

Total transmission plant (line 7, column 3)
Less transmission plant excluded from RTO rates (Note H)

(Attachment 3, line 175)

Appendix A Page 5 of 5

Formula Rate - Non-Levelized

SUPPORTING CALCULATIONS AND NOTES
Rate Formula Template
Utilizing FERC Form 1 Data

New York Transco LLC

For the 12 months ended 12/31/\_\_\_\_

General Note: References to pages in this formulary rate are indicated as: (page#, line#, col.#) References to data from FERC Form 1 are indicated as: #.y.x (page, line, column)

Note Letter

The balances in Accounts 190, 281, 282 and 283, as adjusted by any amounts in contra accounts identified as regulatory assets or liabilities related to FASB 106 or 109. The formula uses the stated average of the beginning and end of year balances to prorate ADIT to comply with IRS normalization rules. Balance of Account 255 is reduced by prior flow throughs and excluded if the utility chose to utilize amortization of tax credits against taxable income as discussed in Note F Account 281 is not allocated Identified in Form 1 as being only transmission related. Cash Working Capital assigned to transmission is one-eighth of O&M allocated to transmission Prepayments are the electric related prepayments booked to Account No. 165 and reported on Pages 110-111 line 57 in the Form 1. D Line 42 removes EPRI Annual Membership Dues listed in Form 1 at 353.\_.f (enter FN1 line any EPRI Lobbying expenses included in line 42 of the template and all Regulatory Commission Expenses itemized at 351.h Line 42 removes all advertising included in Account 930.1, except safety, education or out-reach related advertising Line 42 removes all EEI and EPRI research, development and demonstration expenses and NY Transco will not participate in EEI or EPRI. Line 43 reflects all Regulatory Commission Expenses directly related to transmission service, RTO fillings, or transmission siting itemized at 351.h Line 38 or Line 41 and thus Line 45 shall include any NYISO charges other than penalties, including but not limited to Includes only FICA, unemployment, highway, property, gross receipts, and other assessments administrative costs. E charged in the current year. Taxes related to income are excluded. Gross receipts taxes are not included in transmission revenue requirement in the Rate Formula Template, since they are recovered elsewhere. The currently effective income tax rate, where FIT is the Federal income tax rate; SIT is the State income tax rate, and p = "the percentage of federal income tax deductible for state income taxes". If the utility is taxed in more than one state it must attach a work paper showing the name of each state and how the blended or composite SIT was developed. Furthermore, a utility that elected to utilize amortization of tax credits against taxable income, rather than book tax credits to Account No. 255 and reduce rate base. multiplied by (1/1-T) FIT = Inputs Required: SIT= (State Income Tax Rate or Composite SIT from Attach 3) (percent of federal income tax deductible for state purposes)

- The cost of debt is determined using the internal rate of return methodology shown on Attachment 5 once project financing is obtained. Prior to obtaining project financing, an interest rate of 3.85% from Table 4 of Attachment 5 will be used and will not be trued up. Attachment 5 contains an estimate of the internal rate of return methodology; the methodology will be applied to actual amounts for use in Appendix A. After the completion of construction, the cost of debt will be calculated pursuant to Attachment 3
  - Removes dollar amount of transmission plant included in the development of OATT ancillary services rates and generation step-up facilities, which are deemed to included in OATT ancillary services. For these purposes, generation step-up facilities are those facilities at a generator substation on which there is no through-flow when the generator is shut down.
  - Enter dollar amounts
- ROE will be supported in the original filing and no change in ROE may be made absent a filing with FERC under FPA Section 205 or 206. The capital structure will be the actual capital structure up to 53% equity. Lines 93 will be capped at 53% equity. If the actual equity ratio exceeds 53%, the common stock ratio will be reset to 53% and the debt ratio will be equal to 1 minus sum of the preferred stock ratio and common stock ratio.
- Unamortized Abandoned Plant and Amortization of Abandoned Plant will be zero until the Commission accepts or approves recovery of the cost of abandoned plant. Company must submit a Section 205 filing to recover the cost of abandoned plant. Any such filing to recover the cost of an abandoned plant item shall be made no late the act than 180 days after the date that Company formally declares such plant item abandoned Unamortized Regulatory Assets, consisting of all expenses incurred but not included in CWIP prior to the date the rate is charged to customers, is included at line 28
- L
- Carrying costs equal to the weighted cost of capital on the balance of the regulatory asset will accrue until the rate is charged to customers
- Balances exclude Asset Retirement Costs
- Non-incentive investments are investments without ROE incentives and incentive investments are investments with ROE incentives
- Upon enactment of changes in tax law, income tax rates (including changes in apportionment) and other actions taken by a taxing authority, deferred taxes are re-measured and adjusted in the Company's books of account, resulting in excess or deficient accumulated deferred taxes. Such excess or deficient deferred taxes attributed to the transmission function will be based upon tax records and calculated in the calendar year in which the excess or deficient amount was measure and recorded for financial reporting purposes.