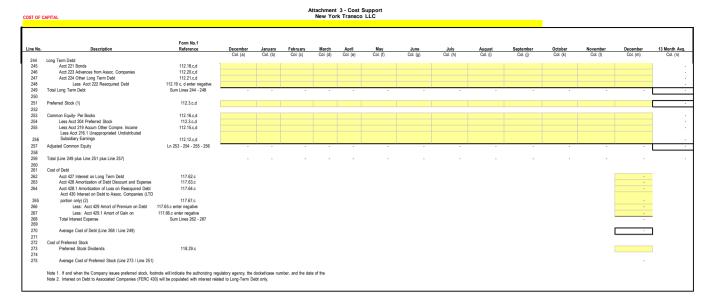

- The cost of debt is determined using the internal rate of return methodology shown on Attachment 5 once project financing is obtained. Prior to obtaining project financing, an interest rate of 3.85% from Table 4 of Attachment 5 will be used and will not be trued up. Attachment 5 contains an estimate of the internal rate of return methodology; the methodology will be applied to actual amounts for use in Appendix A. After the completion of construction, the cost of debt will be calculated pursuant to Attachment 3
  - Removes dollar amount of transmission plant included in the development of OATT ancillary services rates and generation step-up facilities, which are deemed to included in OATT ancillary services. For these purposes, generation step-up facilities are those facilities at a generator substation on which there is no through-flow when the generator is shut down.
  - Enter dollar amounts
- ROE will be supported in the original filing and no change in ROE may be made absent a filing with FERC under FPA Section 205 or 206. The capital structure will be the actual capital structure up to 53% equity. Lines 93 will be capped at 53% equity. If the actual equity ratio exceeds 53%, the common stock ratio will be reset to 53% and the debt ratio will be equal to 1 minus sum of the preferred stock ratio and common stock ratio.
- Unamortized Abandoned Plant and Amortization of Abandoned Plant will be zero until the Commission accepts or approves recovery of the cost of abandoned plant. Company must submit a Section 205 filing to recover the cost of abandoned plant. Any such filing to recover the cost of an abandoned plant item shall be made no late the act than 180 days after the date that Company formally declares such plant item abandoned Unamortized Regulatory Assets, consisting of all expenses incurred but not included in CWIP prior to the date the rate is charged to customers, is included at line 28
- L
- Carrying costs equal to the weighted cost of capital on the balance of the regulatory asset will accrue until the rate is charged to customers
- Balances exclude Asset Retirement Costs
- Non-incentive investments are investments without ROE incentives and incentive investments are investments with ROE incentives
- Upon enactment of changes in tax law, income tax rates (including changes in apportionment) and other actions taken by a taxing authority, deferred taxes are re-measured and adjusted in the Company's books of account, resulting in excess or deficient accumulated deferred taxes. Such excess or deficient deferred taxes attributed to the transmission function will be based upon tax records and calculated in the calendar year in which the excess or deficient amount was measure and recorded for financial reporting purposes.