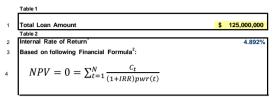

- The cost of debt is determined using the internal rate of return methodology shown on Attachment 5 once project financing is obtained. Prior to obtaining project financing, an interest rate of 3.85% from Table 4 of Attachment 5 will be used and will not be trued up. Attachment 5 contains an estimate of the internal rate of return methodology; the methodology will be applied to actual amounts for use in Appendix A. After the completion of construction, the cost of debt will be calculated pursuant to Attachment 3
  - Removes dollar amount of transmission plant included in the development of OATT ancillary services rates and generation step-up facilities, which are deemed to included in OATT ancillary services. For these purposes, generation step-up facilities are those facilities at a generator substation on which there is no through-flow when the generator is shut down.
  - Enter dollar amounts
- ROE will be supported in the original filing and no change in ROE may be made absent a filing with FERC under FPA Section 205 or 206. The capital structure will be the actual capital structure up to 53% equity. Lines 93 will be capped at 53% equity. If the actual equity ratio exceeds 53%, the common stock ratio will be reset to 53% and the debt ratio will be equal to 1 minus sum of the preferred stock ratio and common stock ratio.
- Unamortized Abandoned Plant and Amortization of Abandoned Plant will be zero until the Commission accepts or approves recovery of the cost of abandoned plant. Company must submit a Section 205 filing to recover the cost of abandoned plant. Any such filing to recover the cost of an abandoned plant item shall be made no late the act than 180 days after the date that Company formally declares such plant item abandoned Unamortized Regulatory Assets, consisting of all expenses incurred but not included in CWIP prior to the date the rate is charged to customers, is included at line 28
- L
- Carrying costs equal to the weighted cost of capital on the balance of the regulatory asset will accrue until the rate is charged to customers
- Balances exclude Asset Retirement Costs
- Non-incentive investments are investments without ROE incentives and incentive investments are investments with ROE incentives
- Upon enactment of changes in tax law, income tax rates (including changes in apportionment) and other actions taken by a taxing authority, deferred taxes are re-measured and adjusted in the Company's books of account, resulting in excess or deficient accumulated deferred taxes. Such excess or deficient deferred taxes attributed to the transmission function will be based upon tax records and calculated in the calendar year in which the excess or deficient amount was measure and recorded for financial reporting purposes.